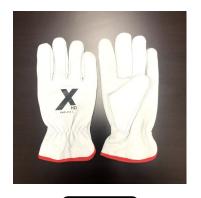

## WINTER IS HERE! LINED GLOVES ARE HERE!

XHD203 - DRIVER/ROPER LINED

\$6.42

XHD200W - PREMIUM FITTERS FULLGRAIN

\$7.99

XHD106 - TIG LINED DOUBLE BACK PATCH-

\$9.67

**ASK US ABOUT OTHER XHD GLOVES** 