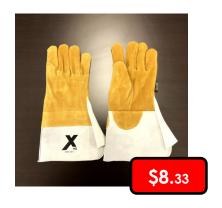

XHD202 - DRIVER/ROPER
UNLINED

SHD204 - MECHANICS
GLOVE

XHD205 - MECHANICS GLOVE PREMIUM